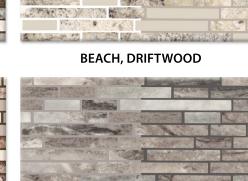

# Groutless Tile Panel Backsplash 22"x122" x 3/8" 18.6 Sq. ft

### \*All sticks and Stones colors are offered with a light or dark grout option



ACORN, CALCUTTA BROWN



**AMMONITE, OYSTER** 

Wilder 1

the state





CALCUTTA GRAY



FANTASY BROWN, STATUARY GOLD



FANTASY CHOCOLATE



LAUREL, IVORY



MOSSY GRAPHITE, FANTASY BROWN

CCB#189822 | 1140B Bailey Hill Rd. | Eugene, OR 97402 | 541.654.0666 | www.bishopcustommarble.com





FANTASY BROWN





# **OBSIDIAN, CALCUTTA GRAY**

|                      | 223 7-21       |
|----------------------|----------------|
| To A.                |                |
|                      |                |
|                      |                |
|                      |                |
|                      |                |
|                      | a star offer   |
|                      | Office 197     |
|                      |                |
|                      |                |
|                      |                |
| 100                  |                |
| in the second second | 29             |
|                      |                |
| - 4 4 Y              | and the second |

| 12.9                    | NW SUB |
|-------------------------|--------|
|