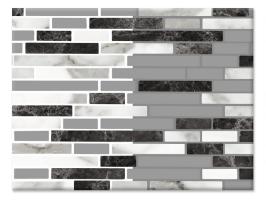

# **OBSIDIAN, CALCUTTA GRAY**

|                      | 223 7-21       |
|----------------------|----------------|
| To A.                |                |
|                      |                |
|                      |                |
|                      |                |
|                      |                |
|                      | a star offer   |
|                      | Office 197     |
|                      |                |
|                      |                |
|                      |                |
| 100                  |                |
| in the second second | 29             |
|                      |                |
| - 4 4 Y              | and the second |