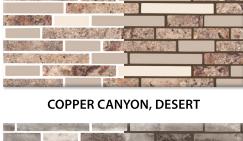

# Groutless Tile Panel Backsplash 22"x122" x 3/8" 18.6 Sq. ft

### \*All sticks and Stones colors are offered with a light or dark grout option



ACORN, CALCUTTA BROWN



**AMMONITE, OYSTER** 

Wilder 1

the state





CALCUTTA GRAY



FANTASY BROWN, STATUARY GOLD



FANTASY CHOCOLATE



LAUREL, IVORY



MOSSY GRAPHITE, FANTASY BROWN

CCB#189822 | 1140B Bailey Hill Rd. | Eugene, OR 97402 | 541.654.0666 | www.bishopcustommarble.com





FANTASY BROWN





# **OBSIDIAN, CALCUTTA GRAY**

|                      | 223 7-21       |
|----------------------|----------------|
| To A.                |                |
|                      |                |
|                      |                |
|                      |                |
|                      |                |
|                      | a star offer   |
|                      | Office 197     |
|                      |                |
|                      |                |
|                      |                |
| 100                  |                |
| in the second second | 29             |
|                      |                |
| - 4 4 Y              | and the second |

| 12.9                    | NW SUB |
|-------------------------|--------|