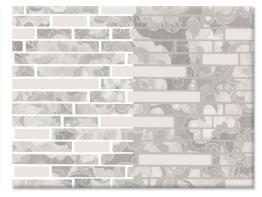

# Groutless Tile Panel Backsplash 22"x122" x 3/8" 18.6 Sq. ft

### \*All sticks and Stones colors are offered with a light or dark grout option



ACORN, CALCUTTA BROWN



**AMMONITE, OYSTER** 

Wilder 1

the state





CALCUTTA GRAY



FANTASY BROWN, STATUARY GOLD



FANTASY CHOCOLATE



LAUREL, IVORY



MOSSY GRAPHITE, FANTASY BROWN

CCB#189822 | 1140B Bailey Hill Rd. | Eugene, OR 97402 | 541.654.0666 | www.bishopcustommarble.com





FANTASY BROWN





# **OBSIDIAN, CALCUTTA GRAY**

|                      | 223 7-21       |
|----------------------|----------------|
| To A.                |                |
|                      |                |
|                      |                |
|                      |                |
|                      |                |
|                      | a star offer   |
|                      | Office 197     |
|                      |                |
|                      |                |
|                      |                |
| 100                  |                |
| in the second second | 29             |
|                      |                |
| - 4 4 Y              | and the second |

| 12.9                    | NW SUB |
|-------------------------|--------|
|