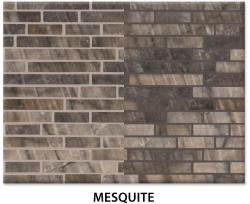

# Groutless Tile Panel Backsplash 22"x122" x 3/8" 18.6 Sq. ft

### \*All sticks and Stones colors are offered with a light or dark grout option



ACORN, CALCUTTA BROWN



**AMMONITE, OYSTER** 

Wilder 1

the state





CALCUTTA GRAY



FANTASY BROWN, STATUARY GOLD



FANTASY CHOCOLATE



LAUREL, IVORY



MOSSY GRAPHITE, FANTASY BROWN

CCB#189822 | 1140B Bailey Hill Rd. | Eugene, OR 97402 | 541.654.0666 | www.bishopcustommarble.com





FANTASY BROWN





# **OBSIDIAN, CALCUTTA GRAY**

|                      | 223 7-21       |
|----------------------|----------------|
| To A.                |                |
|                      |                |
|                      |                |
|                      |                |
|                      |                |
|                      | a star offer   |
|                      | Office 197     |
|                      |                |
|                      |                |
|                      |                |
| 100                  |                |
| in the second second | 29             |
|