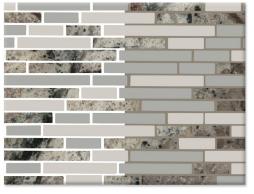

|                |
| 100                  |                |
| in the second second | 29             |
|                      |                |
| - 4 4 Y              | and the second |

| 12.9                    | NW SUB |
|-------------------------|--------|
|                         |        |
|                         |        |
|                         |        |
|                         |        |
|                         |        |
|                         |        |
| A COMPANY AND A COMPANY |        |
|                         |        |
|                         |        |
|                         |        |
|                         |        |
|                         |        |
|                         |        |

# OCEANSIDE, ICE

# PLATINUM, BONE



# **RUSTIC COPPER, SEAGLASS**

# 

# SAGEBRUSH, TIMPANOGOS

# STONECASTLE, MIST



# TRUFFLE, COCOA



### WEATHERED BARK





FANTASY BROWN, STATUARY GOLD



# STONECASTLE, MIST

CCB#189822 | 1140B Bailey Hill Rd. | Eugene, OR 97402 | 541.654.0666 | www.bishopcustommarble.com