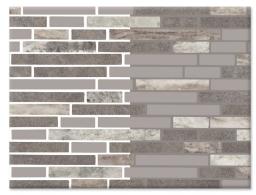

# Groutless Tile Panel Backsplash 22"x122" x 3/8" 18.6 Sq. ft

### \*All sticks and Stones colors are offered with a light or dark grout option



ACORN, CALCUTTA BROWN



**AMMONITE, OYSTER** 

Wilder 1

the state





CALCUTTA GRAY



FANTASY BROWN, STATUARY GOLD



FANTASY CHOCOLATE



LAUREL, IVORY



MOSSY GRAPHITE, FANTASY BROWN

CCB#189822 | 1140B Bailey Hill Rd. | Eugene, OR 97402 | 541.654.0666 | www.bishopcustommarble.com





FANTASY BROWN





# **OBSIDIAN, CALCUTTA GRAY**

|                      | 223 7-21       |
|----------------------|----------------|
| To A.                |                |
|                      |                |
|                      |                |
|                      |                |
|                      |                |
|                      | a star offer   |
|                      | Office 197     |
|                      |                |
|                      |                |
|                      |                |
| 100                  |                |
| in the second second | 29             |
|                      |