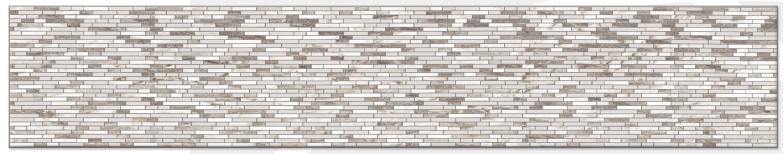

|                |
| - 4 4 Y              | and the second |

| 12.9                    | NW SUB |
|-------------------------|--------|
|                         |        |
|                         |        |
|                         |        |
|                         |        |
|                         |        |
|                         |        |
| A COMPANY AND A COMPANY |        |
|                         |        |
|                         |        |
|                         |        |
|                         |        |
|                         |        |
|                         |        |

# OCEANSIDE, ICE

# PLATINUM, BONE



# **RUSTIC COPPER, SEAGLASS**

# 

# SAGEBRUSH, TIMPANOGOS

# STONECASTLE, MIST



# TRUFFLE, COCOA



### WEATHERED BARK





FANTASY BROWN, STATUARY GOLD



# STONECASTLE, MIST

CCB#189822 | 1140B Bailey Hill Rd. | Eugene, OR 97402 | 541.654.0666 | www.bishopcustommarble.com