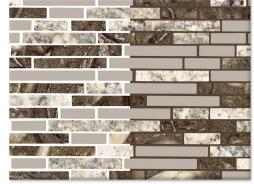

# Groutless Tile Panel Backsplash 22"x122" x 3/8" 18.6 Sq. ft

### \*All sticks and Stones colors are offered with a light or dark grout option



ACORN, CALCUTTA BROWN



**AMMONITE, OYSTER** 

Wilder 1

the state





CALCUTTA GRAY



FANTASY BROWN, STATUARY GOLD



FANTASY CHOCOLATE



LAUREL, IVORY



MOSSY GRAPHITE, FANTASY BROWN

CCB#189822 | 1140B Bailey Hill Rd. | Eugene, OR 97402 | 541.654.0666 | www.bishopcustommarble.com





FANTASY BROWN





# **OBSIDIAN, CALCUTTA GRAY**

|                      | 223 7-21       |
|----------------------|----------------|
| To A.                |                |
|                      |                |
|                      |                |
|                      |                |
|                      |                |
|                      | a star offer   |
|                      | Office 197     |
|                      |                |
|                      |                |
|