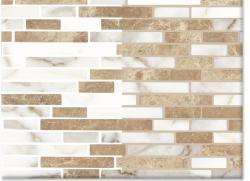

# Groutless Tile Panel Backsplash 22"x122" x 3/8" 18.6 Sq. ft

### \*All sticks and Stones colors are offered with a light or dark grout option



ACORN, CALCUTTA BROWN



**AMMONITE, OYSTER** 

Wilder 1

the state





CALCUTTA GRAY



FANTASY BROWN, STATUARY GOLD



FANTASY CHOCOLATE



LAUREL, IVORY



MOSSY GRAPHITE, FANTASY BROWN

CCB#189822 | 1140B Bailey Hill Rd. | Eugene, OR 97402 | 541.654.0666 | www.bishopcustommarble.com





FANTASY BROWN





# **OBSIDIAN, CALCUTTA GRAY**

|                      | 223 7-21       |
|----------------------|----------------|
| To A.                |                |
|                      |                |
|                      |                |
|                      |                |
|                      |                |
|                      | a star offer   |
|                      | Office 197     |
|                      |                |
|                      |