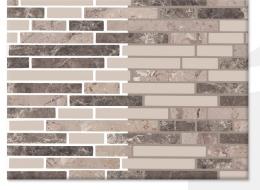

in the second second | 29             |
|                      |                |
| - 4 4 Y              | and the second |

| 12.9                    | NW SUB |
|-------------------------|--------|
|                         |        |
|                         |        |
|                         |        |
|                         |        |
|                         |        |
|                         |        |
| A COMPANY AND A COMPANY |        |
|                         |        |
|                         |        |
|                         |        |
|                         |        |
|                         |        |
|                         |        |

# OCEANSIDE, ICE

# PLATINUM, BONE



# **RUSTIC COPPER, SEAGLASS**

# 

# SAGEBRUSH, TIMPANOGOS

# STONECASTLE, MIST



# TRUFFLE, COCOA



### WEATHERED BARK





FANTASY BROWN, STATUARY GOLD



# STONECASTLE, MIST

CCB#189822 | 1140B Bailey Hill Rd. | Eugene, OR 97402 | 541.654.0666 | www.bishopcustommarble.com