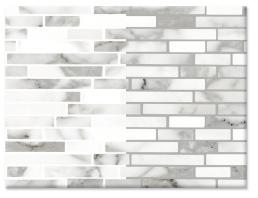

# **OBSIDIAN, CALCUTTA GRAY**

|                      | 223 7-21       |
|----------------------|----------------|
| To A.                |                |
|                      |                |
|                      |                |
|                      |                |
|                      |                |
|                      | a star offer   |
|                      | Office 197     |
|                      |                |
|                      |                |
|                      |                |
| 100                  |                |
| in the second second | 29             |
|                      |                |
| - 4 4 Y              | and the second |